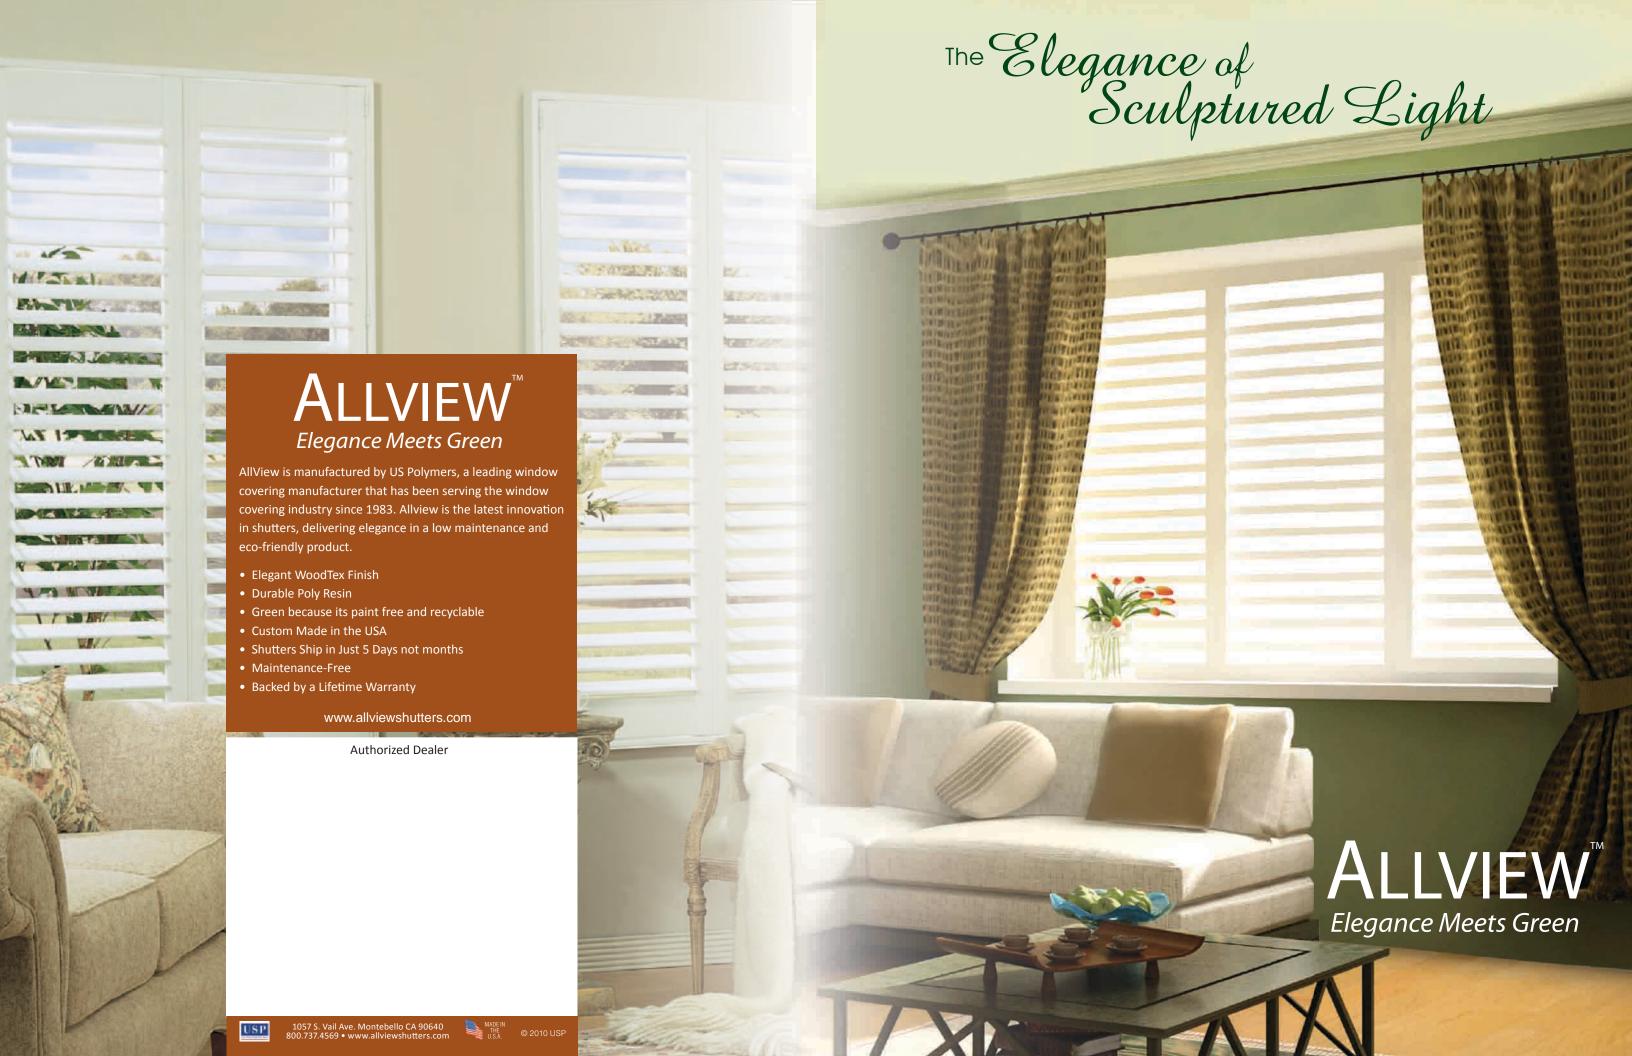

AllView shutters will change your ordinary windows into elegant masterpieces! And with AllView the stylish look of shutters have never been more affordable. Visit our website at www.AllViewShutters.com to learn more.

AllView – the shutters that leave the smallest environmental footprint of any shutter alternative – is The Green Solution for shutters. AllView is made from poly resin, a man-made material that is never painted and has been found to perform best in terms of environmental impact by the US Green Building

What exactly does AllView's poly resin construction mean for you and the environment? AllView is:

- Paint-Free No VOC emissions or solid wastes released into the environment.
- **Durable** Never needs repainting or replacing.
- Recyclable Will never need to end up in a landfill.
- MDF-Free So you won't have to worry about formaldehyde, a known carcinogen, out-gassing into your home.
- Made in the USA Eliminating the need for trans-Atlantic shipping.