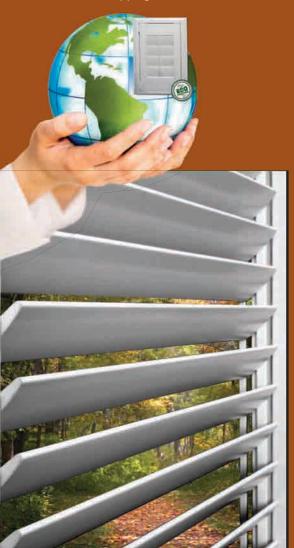

AllView shutters will change your ordinary windows into elegant masterpieces! And with AllView the stylish look of shutters have never been more affordable. Visit our website at www.AllViewShutters.com to learn more.

AllView – the shutters that leave the smallest environmental footprint of any shutter alternative – is The Green Solution for shutters. AllView is made from poly resin, a man-made material that is never painted and has been found to perform best in terms of environmental impact by the US Green Building