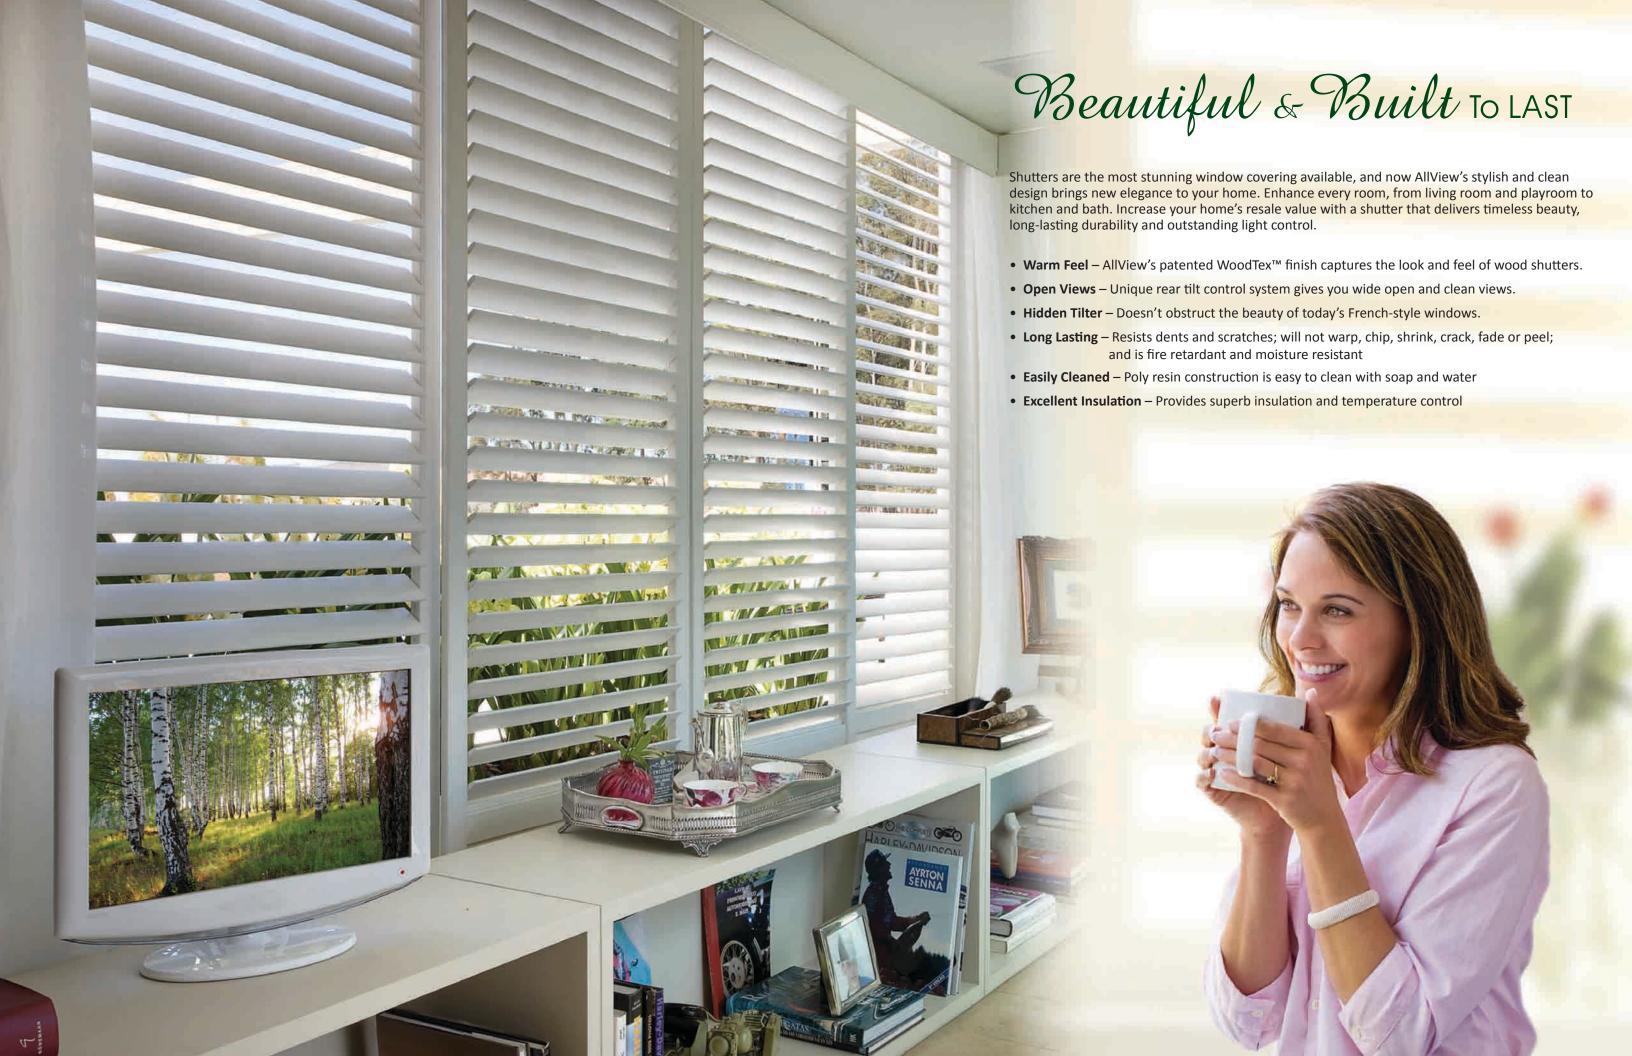

AllView – the shutters that leave the smallest environmental footprint of any shutter alternative – is The Green Solution for shutters. AllView is made from poly resin, a man-made material that is never painted and has been found to perform best in terms of environmental impact by the US Green Building

What exactly does AllView's poly resin construction mean for you and the environment? AllView is:

- Paint-Free No VOC emissions or solid wastes released into the environment.
- **Durable** Never needs repainting or replacing.
- Recyclable Will never need to end up in a landfill.
- MDF-Free So you won't have to worry about formaldehyde, a known carcinogen, out-gassing into your home.
- Made in the USA Eliminating the need for trans-Atlantic shipping.