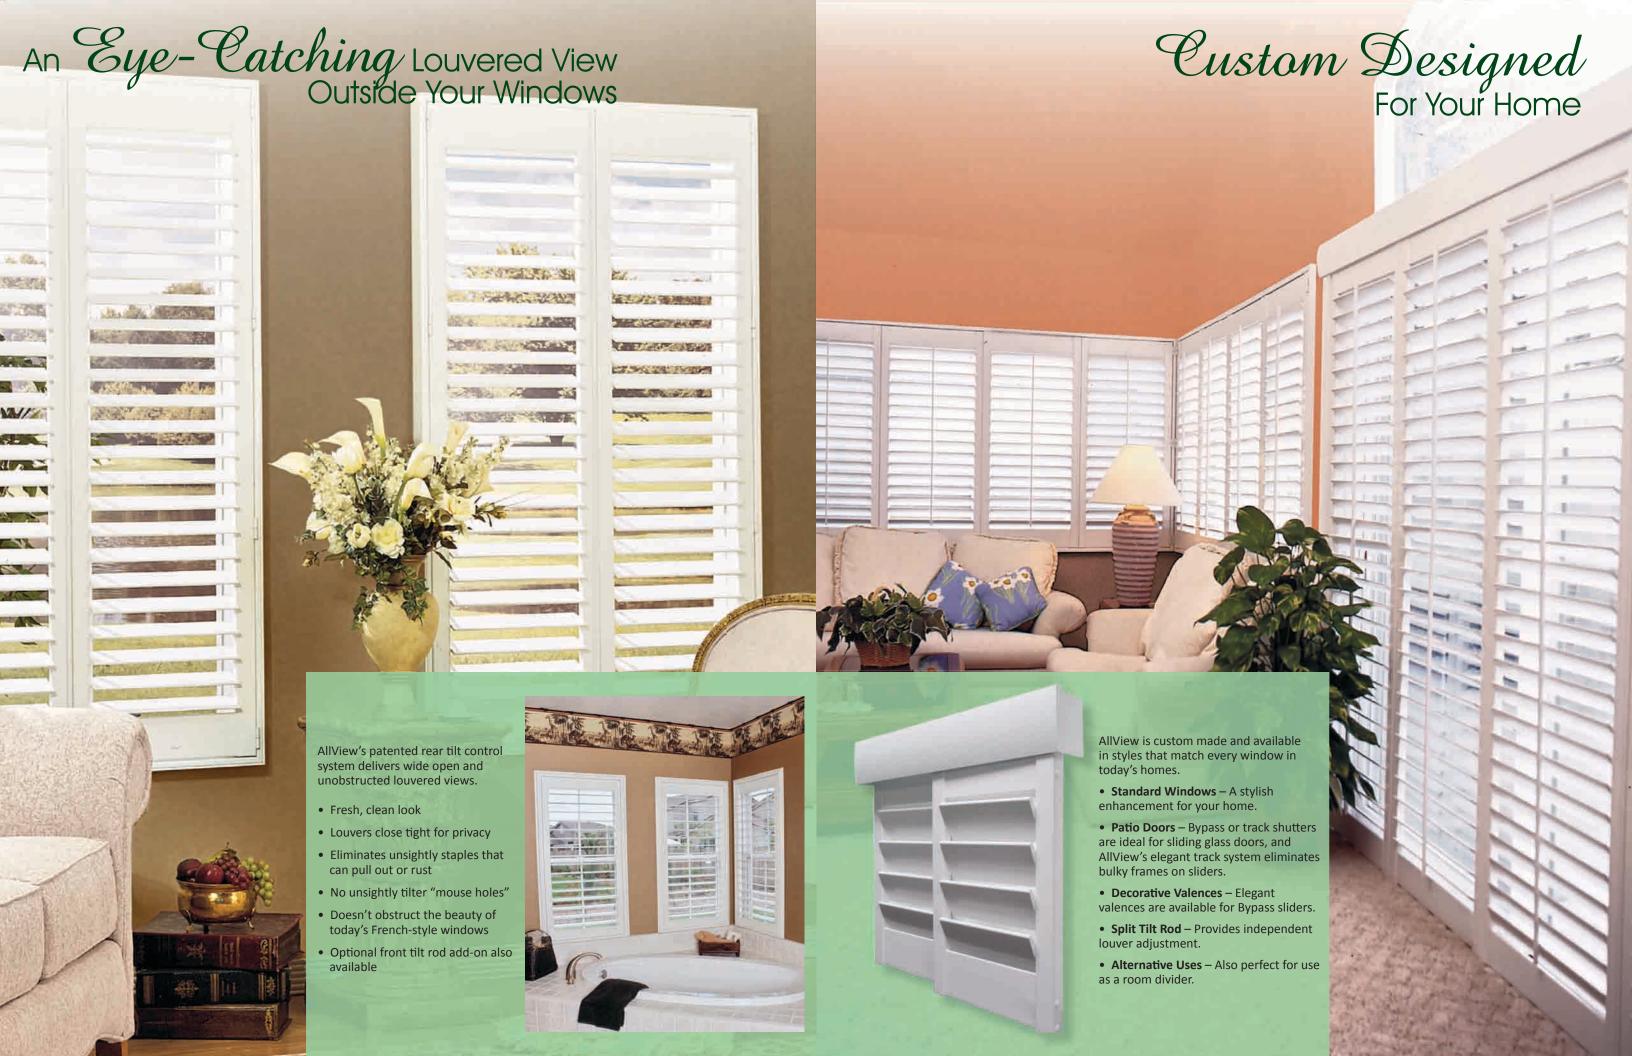

## SPECIALTY SHAPES

Flongated Burst

Raked Bi

- Elegant Design Made in an elegant Sunburst fan design
- Many Options Available in eyebrow, elliptical, half circle and more
- Coordinating Frames Arches coordinate with custom design shutter frames
- No Tilt Rods Features the clear AllView system, with no tilt rods